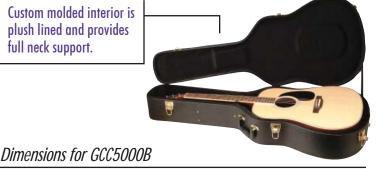

## FEATURES AND BENEFITS

Adding to our line of hardshell guitar cases, the GCC5000B is sized to fit a Classical guitar and most Spanish-style guitars. Constructed from quality materials this case is perfect for protecting and transporting your quitar. The interior is custom molded and provides full neck support. Interior also features a soft plush lining and accessories compartment, perfect for picks and capos.

Custom molded interior is plush lined and provides full neck support.

Carry all of your gear with comfort and style!