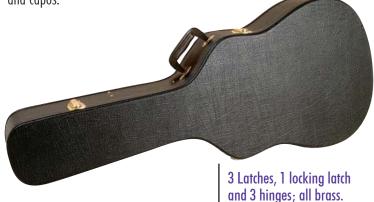

## FEATURES AND BENEFITS

Adding to our line of hardshell guitar cases, the GCC5000B is sized to fit a Classical guitar and most Spanish-style guitars. Constructed from quality materials this case is perfect for protecting and transporting your quitar. The interior is custom molded and provides full neck support. Interior also features a soft plush lining and accessories compartment, perfect for picks and capos.

## PRODUCT SPECIFICATIONS

> **Construction:** Plywood w/ black vinyl covering

> Interior Lining: Black plush

> Hardware: Gold-plated

Model#: GCC5000B Inv#: 55758 List Price: \$168.99

Call The Music People today to place your order